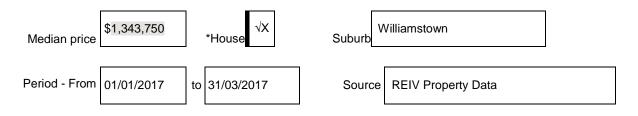

## Statement of Information

# Single residential property located in the Melbourne metropolitan area

Sections 47AF of the Estate Agents Act 1980

### Property offered for sale;

58 Anzac Crescent, Williamstown 3016

#### Indicative selling price;

\$1,600,000 - \$1,700,000

#### Median sale price



#### **Comparable property sales**

|                                            | Price        | Date of sale |
|--------------------------------------------|--------------|--------------|
| 1 – 34a Tobruk Crescent, Williamstown 3016 | \$1,730,000  | 28/10/2017   |
| 2 – 241 Melbourne Road, Newport 2015       | \$ 1,762,500 | 18/11/2017   |
| 3 – 2 Caspian Terrace, Williamstown 3016   | \$1,630,000  | 09/12/2017   |