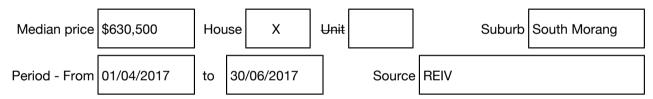

#### Median sale price

\$495.000

Rooms: Property Type: House Land Size: 572 sqm approx Agent Comments Indicative Selling Price \$450,000 - \$495,000 Median House Price June quarter 2017: \$630,500