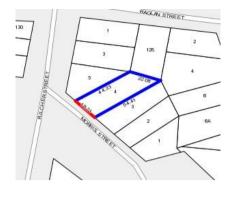

#### Section 47AF of the Estate Agents Act 1980

| <b>Property</b> | y offered | for sale |
|-----------------|-----------|----------|
|-----------------|-----------|----------|

| Address              | 4 Morris Street, Daylesford Vic 3460 |  |  |  |  |  |
|----------------------|--------------------------------------|--|--|--|--|--|
| Including suburb or  |                                      |  |  |  |  |  |
| locality andpostcode |                                      |  |  |  |  |  |
|                      |                                      |  |  |  |  |  |
|                      |                                      |  |  |  |  |  |

#### Indicative selling price

For the meaning of this price see consumer.vic.gov.au/underquoting

Single price \$420,000