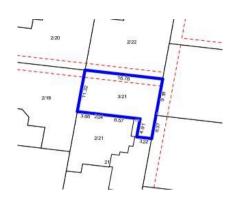

#### Property offered for sale

| Address              | 3/21 Kurrajong Avenue, Glen Waverley Vic 3150 |
|----------------------|-----------------------------------------------|
| Including suburb and |                                               |
| postcode             |                                               |
|                      |                                               |
|                      |                                               |

Property Type: Townhouse (Res) Land Size: 188 sqm approx

**Agent Comments** 

**Indicative Selling Price** \$800,000 - \$880,000 **Median Unit Price** June quarter 2018: \$921,000