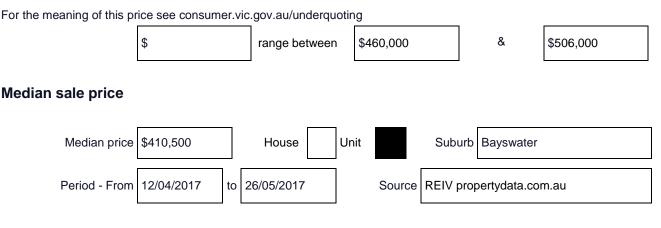

# Additional information about comparable sales.

| Bayswa    | ater North 2/3-5 Glen Park Road            | 2 BED 1 BATH 1 CA |
|-----------|--------------------------------------------|-------------------|
| ТҮРЕ      | Unit                                       |                   |
| LAND      | 288m2                                      |                   |
|           |                                            |                   |
| Bayswa    | ater North 2/309 Canterbury Road           | 2 BED 1 BATH 1 CA |
| TYPE      | Unit                                       |                   |
| LAND      | 209m2                                      |                   |
| This unit | is newer and larger but is on a main road. |                   |
|           |                                            |                   |