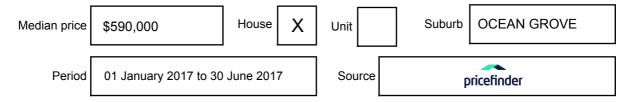

# **OCEAN GROVE, VIC, 3226**

**Suburb Median Sale Price (House)** 

\$590,000

01 January 2017 to 30 June 2017

Provided by: pricefinder