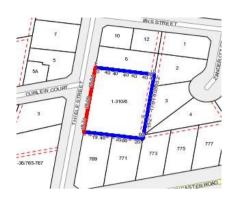

#### Section 47AF of the Estate Agents Act 1980

| Property of | offered | for | sale |
|-------------|---------|-----|------|
|-------------|---------|-----|------|

| Address Including suburb and | 5/6 Thiele Street, Doncaster Vic 3108 |
|------------------------------|---------------------------------------|
| postcode                     |                                       |
|                              |                                       |