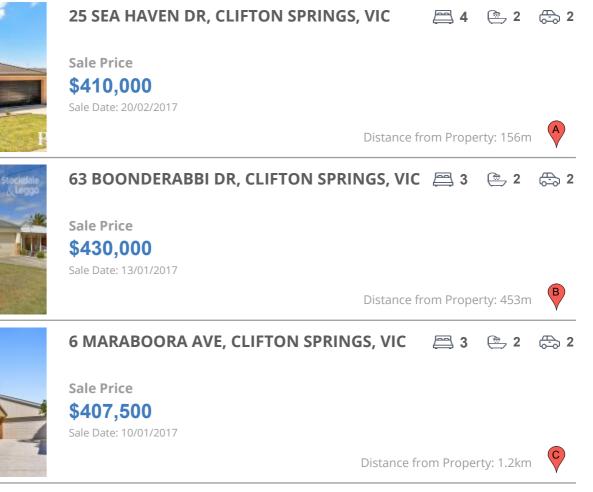

# **COMPARABLE PROPERTIES**

These are the three properties sold within five kilometres of the property for sale in the last 18 months that the estate agent or agent's representative considers to be most comparable to the property for sale.

### **Comparable property sales**

These are the three properties sold within five kilometres of the property for sale in the last 18 months that the estate agent or agent's representative considers to be most comparable to the property for sale.

| Address of comparable property               | Price     | Date of sale |
|----------------------------------------------|-----------|--------------|
| 25 SEA HAVEN DR, CLIFTON SPRINGS, VIC 3222   | \$410,000 | 20/02/2017   |
| 63 BOONDERABBI DR, CLIFTON SPRINGS, VIC 3222 | \$430,000 | 13/01/2017   |
| 6 MARABOORA AVE, CLIFTON SPRINGS, VIC 3222   | \$407,500 | 10/01/2017   |