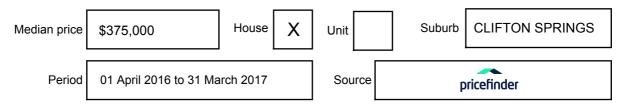

### SUBURB MEDIAN

# **CLIFTON SPRINGS, VIC, 3222**

Suburb Median Sale Price (House)

\$375,000

01 April 2016 to 31 March 2017

Provided by: pricefinder