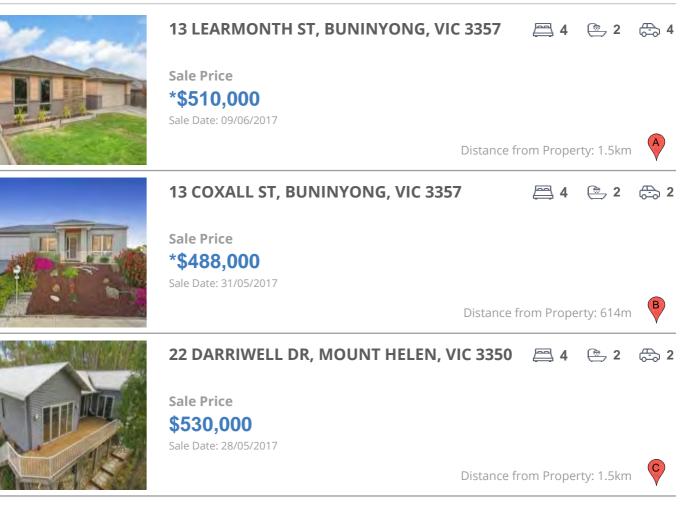

### **COMPARABLE PROPERTIES**

These are the three properties sold within five kilometres of the property for sale in the last 18 months that the estate agent or agent's representative considers to be most comparable to the property for sale.

#### **Comparable property sales**

These are the three properties sold within five kilometres of the property for sale in the last 18 months that the estate agent or agent's representative considers to be most comparable to the property for sale.

| Address of comparable property         | Price      | Date of sale |
|----------------------------------------|------------|--------------|
| 13 LEARMONTH ST, BUNINYONG, VIC 3357   | *\$510,000 | 09/06/2017   |
| 13 COXALL ST, BUNINYONG, VIC 3357      | *\$488,000 | 31/05/2017   |
| 22 DARRIWELL DR, MOUNT HELEN, VIC 3350 | \$530,000  | 28/05/2017   |
| 126 MOSS AVE, MOUNT HELEN, VIC 3350    | \$450,000  | 24/02/2017   |