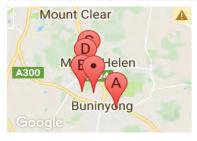

### **COMPARABLE PROPERTIES**

These are the three properties sold within five kilometres of the property for sale in the last 18 months that the estate agent or agent's representative considers to be most comparable to the property for sale.

#### **Comparable property sales**

These are the three properties sold within five kilometres of the property for sale in the last 18 months that the estate agent or agent's representative considers to be most comparable to the property for sale.

| Address of comparable property         | Price      | Date of sale |
|----------------------------------------|------------|--------------|
| 13 LEARMONTH ST, BUNINYONG, VIC 3357   | *\$510,000 | 09/06/2017   |
| 13 COXALL ST, BUNINYONG, VIC 3357      | *\$488,000 | 31/05/2017   |
| 22 DARRIWELL DR, MOUNT HELEN, VIC 3350 | \$530,000  | 28/05/2017   |
| 126 MOSS AVE, MOUNT HELEN, VIC 3350    | \$450,000  | 24/02/2017   |