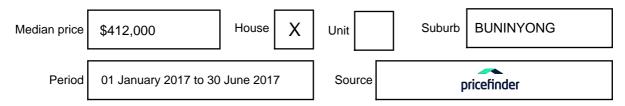

## **MEDIAN SALE PRICE**

# **Suburb Median Sale Price (House)**

**BUNINYONG, VIC, 3357** 

01 January 2017 to 30 June 2017

\$412,000

Provided by: pricefinder