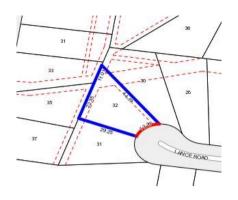

| Address              | 32 Lance Road, Bayswater Vic 3153 |
|----------------------|-----------------------------------|
| Including suburb and |                                   |
| postcode             |                                   |
|                      |                                   |
|                      |                                   |