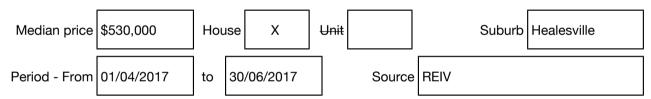

#### Median sale price

Rooms: Property Type: Agent Comments Indicative Selling Price \$735,000 - \$808,500 Median House Price June quarter 2017: \$530,000