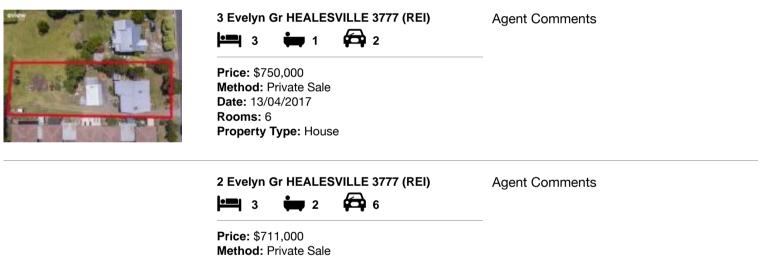

#### Comparable property sales (\*Delete A or B below as applicable)

A\* These are the three properties sold within two kilometres of the property for sale in the last six months that the estate agent or agent's representative considers to be most comparable to the property for sale.

| Address of comparable property | Price | Date of sale |
|--------------------------------|-------|--------------|
| 1                              |       |              |
| 2                              |       |              |
| 3                              |       |              |

OR

**B**<sup>\*</sup> The estate agent or agent's representative reasonably believes that fewer than three comparable properties were sold within two kilometres of the property for sale in the last six months.

## **Comparable Properties**

Price: \$711,000 Method: Private Sale Date: 10/06/2017 Rooms: 9 Property Type: House

The estate agent or agent's representative reasonably believes that fewer than three comparable properties were sold within two kilometres of the property for sale in the last six months.