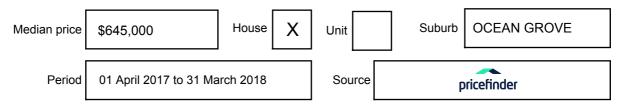

# Statement of Information Single residential property located outside the Melbourne metropolitan area

Sections 47AF of the Estate Agents Act 1980

### Property offered for sale

Address Including suburb and postcode

## Indicative selling price

For the meaning of this price see consumer.vic.gov.au/underquoting

Price Range:

\$715,000 to \$785,000

#### Median sale price



## **Comparable property sales**

These are the three properties sold within five kilometres of the property for sale in the last 18 months that the estate agent or agent's representative considers to be most comparable to the property for sale.

| Address of comparable property        | Price     | Date of sale |
|---------------------------------------|-----------|--------------|
| 107 DRAPER ST, OCEAN GROVE, VIC 3226  | \$765,000 | 09/02/2018   |
| 44 EPWORTH ST, OCEAN GROVE, VIC 3226  | \$775,000 | 23/02/2018   |
| 53 BRAMWELL ST, OCEAN GROVE, VIC 3226 | \$790,000 | 15/09/2017   |