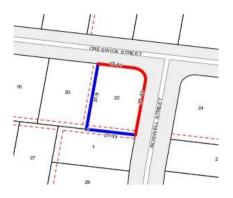

### Property offered for sale

Address Including suburb and postcode

22 Creswick Street, Glen Waverley Vic 3150

22 Creswick Street, Glen Waverley Vic 3150