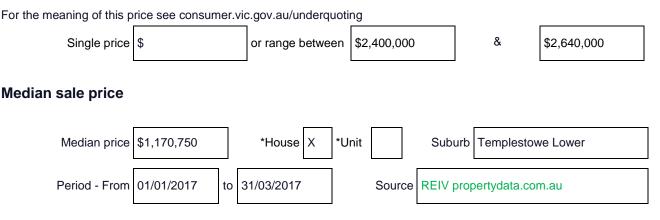

#### Indicative selling price

Property data source: REIV propertydata.com.au. Generated on 8 June 2017.