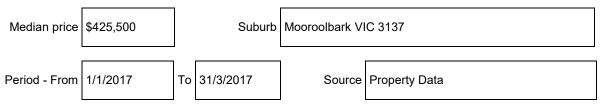

|             |   |              |
|------------------------|--------------|------------------|-------------|---|--------------|
| e.g. One bedroom units | Single price |                  | Lower price |   | Higher price |
| 3 Bedroom Townhouse    | \$*          | Or range between | \$*570,000  | & | \$610,000    |
| 2 Bedroom Townhouse    | \$*          | Or range between | \$*495,000  | & | \$525,000    |
|                        | \$*          | Or range between | \$*         | & | \$           |
|                        | \$*          | Or range between | \$*         | & | \$           |
|                        | \$*          | Or range between | \$*         | & | \$           |

Additional entries may be included or attached as required.

## Suburb unit median sale price





# Comparable property sales (\*Delete A or B below as applicable)

A\* These are the details of the three units that the estate agent or agent's representative considers to be most comparable to the unit for sale. These units must be of the same type or class as the unit for sale, been sold within the last six months, and located within two kilometres of the unit for sale.

| <b>Unit type or class</b><br>E.g. One bedroom units | Address of comparable unit                                                                                                                                                                  | Price     | Date of sale |
|-----------------------------------------------------|-------------------------------------------------------------------------------------------