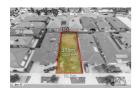

00 & \$400,000

### **Median Sale Price**

\$225,000 Lands in Wollert between Nov 2016 - Oct 2017

Source: CoreLogic

## **Comparable Property Sales**

These are the 3 properties sold within 2 kilometres of the property for sale in the last 6 months that the estate agent or agent's representative considers to be most comparable to the property for sale.



| 35 Warruga Crescent Wollert VIC<br>3750 |   |            | Sold Price | \$385,000 | Sold Date | 26-Sep-17 |
|-----------------------------------------|---|------------|------------|-----------|-----------|-----------|
| <b>A</b> -                              | - | <b>⇔</b> - |            |           | Distance  | 0.92km    |
|                                         |   |            |            |           |           |           |



| 26 Gunther Way Wollert VIC 3750 | Sold Price | \$261,000 | Sold Date | 22-Jul-17 |
|---------------------------------|------------|-----------|-----------|-----------|
| <b>□</b> 3                      |            |           | Distance  | 1.04km    |



| 5 Greyfriars Lane Wollert VIC 3750 |   |            | Sold Price | \$270,000 | Sold Date | 18-Jul-17 |
|------------------------------------|---|------------|------------|-----------|-----------|-----------|
| <b>=</b> -                         | - | <b>⇔</b> - |            |           | Distance  | 0.89km    |

**DISCLAIMER** Whilst all reasonable effort is made to ensure the information in this publication is current, CoreLogic does not warrant the accuracy or completeness of the data and information contained in this publication