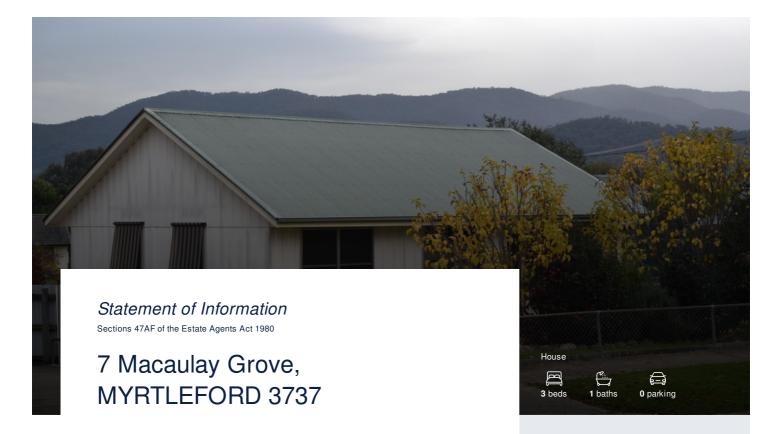

## Indicative selling price

For the meaning of this price see consumer.vic.gov.au/underquoting

# **Single price \$ 249,000**

### Median sale price

Median House for Myrtleford for period May 2016 - May 2017 Sourced from pricefinder.

\$ 275,000

#### Comparable property sales

These are the three properties sold within two kilometres of the property for sale in the last 6 months that the estate agent or agent's representative considers to be the most comparable to the property for sale.

| 9 Lawrence ,<br>Myrtleford 3737 | Price \$ 270,000 Sold 17 February 2017 |
|---------------------------------|----------------------------------------|
| 8 Jamieson ,<br>Myrtleford 3737 | Price \$ 248,000 Sold 18 January 2017  |
| 22 Duke,<br>Myrtleford 3737     | Price \$ 272,000 Sold 19 October 20