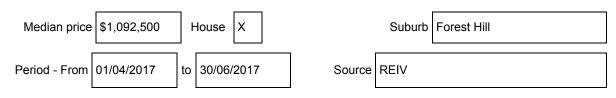

## Indicative selling price

For the meaning of this price see consumer.vic.gov.au/underquoting

Range between \$950,000

& \$1,000,000

Median sale price