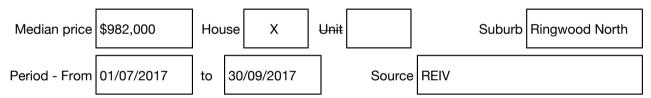

#### Median sale price

Rooms: Property Type: House (Res) Land Size: 770 sqm approx Agent Comments Indicative Selling Price \$1,060,000 Median House Price September quarter 2017: \$982,000