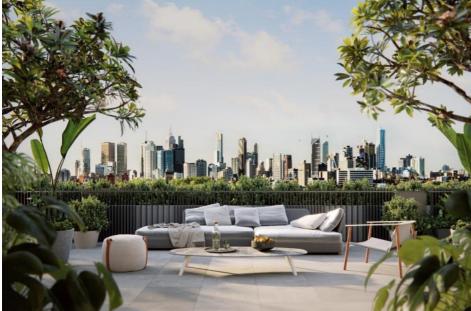

## 701/15 Brunswick Road **BRUNSWICK EAST VIC 3057**

Apartment For Sale view.com.au Property No: 11312567

Indicative Selling Price: Range between \$845,500 - \$934,500 For the meaning of this price see <u>consumer.vic.gov.au/underquoting</u>