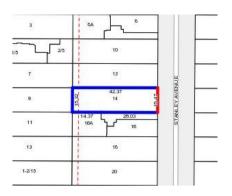

#### Section 47AF of the Estate Agents Act 1980

| Address              | 14 Stanley Avenue, Ringwood East Vic 3135 |
|----------------------|-------------------------------------------|
| Including suburb and |                                           |
|                      |                                           |

Generated: 12/10/2017 11:39

Rooms:

Property Type: House (Previously

Occupied - Detached) **Land Size:** 652 sqm approx

**Agent Comments** 

Indicative Selling Price \$1,500,000 - \$1,650,000 Median House Price June quarter 2017: \$910,000