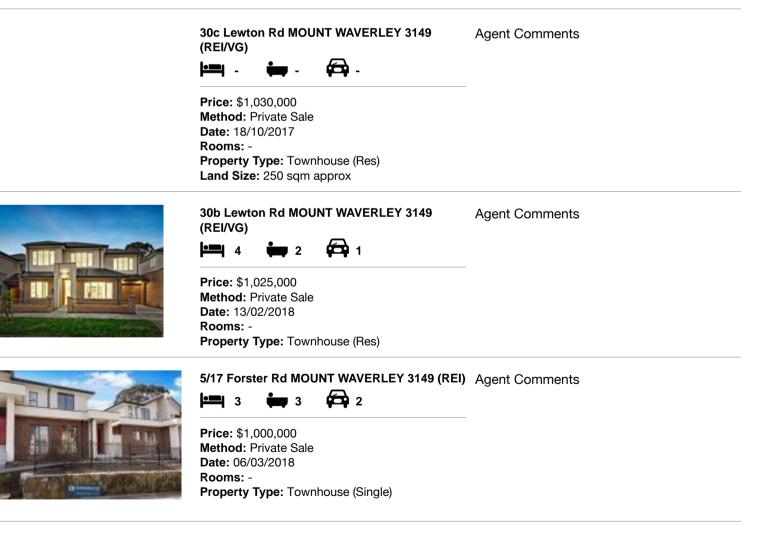

#### Comparable property sales (\*Delete A or B below as applicable)

A\* These are the three properties sold within two kilometres of the property for sale in the last six months that the estate agent or agent's representative considers to be most comparable to the property for sale.

| Address of comparable property |                                     | Price       | Date of sale |
|--------------------------------|-------------------------------------|-------------|--------------|
| 1                              | 30c Lewton Rd MOUNT WAVERLEY 3149   | \$1,030,000 | 18/10/2017   |
| 2                              | 30b Lewton Rd MOUNT WAVERLEY 3149   | \$1,025,000 | 13/02/2018   |
| 3                              | 5/17 Forster Rd MOUNT WAVERLEY 3149 | \$1,000,000 | 06/03/2018   |

### **Comparable Properties**

Account - McGrath Waverley | P: 03 85470888 | F: 03 85470800

propertydata