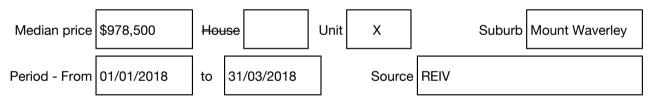

#### Median sale price

## **M**c**Grath**

Rooms: Property Type: Townhouse (Res) Land Size: 330 sqm approx Agent Comments Indicative Selling Price \$990,000 - \$1,050,000 Median Unit Price March quarter 2018: \$978,500