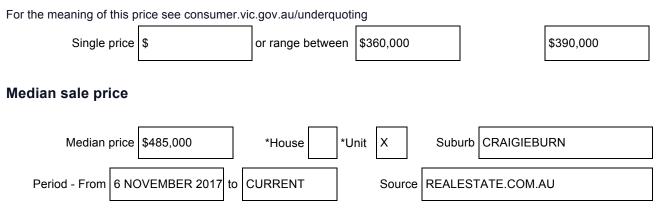

# STATEMENT OF INFORMATION Single residential property located in the Melbourne metropolitan area.

## Sections 47AF of the Estate Agents Act 1980

#### Property offered for sale

Address Including suburb and 4 postcode

4/31-57 PUNT STREET CRAIGIEBURN VIC 3064

### Indicative selling price



## **Comparable property sales**

A\* These are the three properties sold within two kilometres of the property for sale in the last six months that the estate agent or agent's representative considers to be most comparable to the property for sale.

| Address of comparable property           | Price     | Date of sale |
|------------------------------------------|-----------|--------------|
| 222 WINDROCK AVENUE CRAIGIEBURN – 0.47KM | \$390,000 | 24/6/2017    |
| 5 KIRKSTEAD GROVE CRAIGIEBURN – 0.79KM   | \$380,000 | 22/05/2017   |
| 22/4 DELANEY LANE CRAIGIEBURN – 0.91KM   | \$370,000 | 24/05/2017   |

Property data source: CORELOGIC RP DATA. Generated on 13<sup>TH</sup> OF NOVEMBER 2017.