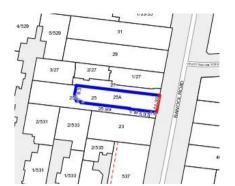

## Single residential property located in the Melbourne metropolitan area

|                                             |                         |                                  |        |               |             | S     | ection 47  | ΆF   | of the Estate                       | Agent         | s Act 1980  |  |
|---------------------------------------------|-------------------------|----------------------------------|--------|---------------|-------------|-------|------------|------|-------------------------------------|---------------|-------------|--|
| Property offer                              | ed for s                | sale                             |        |               |             |       |            |      |                                     |               |             |  |
| Address<br>Including suburb and<br>postcode |                         | 25A Banool Road, Balwyn Vic 3103 |        |               |             |       |            |      |                                     |               |             |  |
| Indicative sell                             | ing pric                | е                                |        |               |             |       |            |      |                                     |               |             |  |
| For the meaning                             | of this p               | orice see                        | cons   | umer.vic.g    | jov.au      | ı/und | erquoting  |      | _                                   |               |             |  |
| Range betwee                                | 0,000 &                 |                                  |        |               | \$2,750,000 |       |            |      |                                     |               |             |  |
| Median sale p                               | rice                    |                                  |        |               |             |       |            |      |                                     |               |             |  |
| Median price                                | Median price \$2,255,50 |                                  |        | 00 House X    |             |       | Unit       |      | Suburb                              | Suburb Balwyn |             |  |
| Period - From                               | Period - From 01/04/20  |                                  |        | to 30/06/2017 |             |       | Source     | RE   | EIV                                 | 1             |             |  |
| Comparable p                                | roperty                 | sales (                          | (*Dele | ete A or I    | 3 bel       | ow a  | as applica | able | <b>)</b>                            |               |             |  |
| months                                      |                         | estate a                         |        |               |             |       |            |      | property for sale<br>to be most cor |               |             |  |
| Address of comparable property              |                         |                                  |        |               |             |       |            |      | Price                               | Da            | ite of sale |  |
| 1                                           |                         |                                  |        |               |             |       |            |      |                                     |               |             |  |
| 2                                           |                         |                                  |        |               |             |       |            |      |                                     |               |             |  |
| 3                                           |                         |                                  |        |               |             |       |            |      |                                     |               |             |  |
| OR                                          |                         |                                  |        |               |             |       |            |      |                                     |               |             |  |