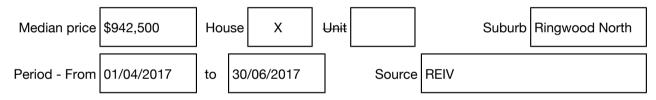

#### Median sale price

Rooms: **Property Type:** Agent Comments

**Indicative Selling Price** \$905,000 - \$975,500 **Median House Price** June quarter 2017: \$942,500