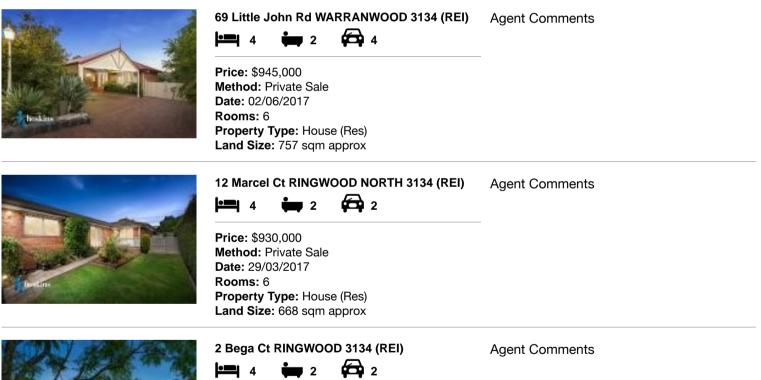

| Address of comparable property |                                   | Price     | Date of sale |
|--------------------------------|-----------------------------------|-----------|--------------|
| 1                              | 69 Little John Rd WARRANWOOD 3134 | \$945,000 | 02/06/2017   |
| 2                              | 12 Marcel Ct RINGWOOD NORTH 3134  | \$930,000 | 29/03/2017   |
| 3                              | 2 Bega Ct RINGWOOD 3134           | \$905,000 | 23/03/2017   |