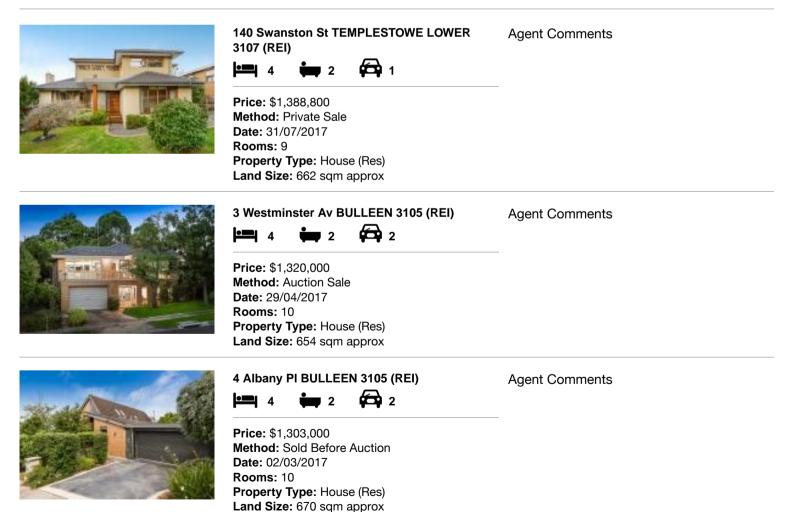

#### Comparable property sales (\*Delete A or B below as applicable)

A\* These are the three properties sold within two kilometres of the property for sale in the last six months that the estate agent or agent's representative considers to be most comparable to the property for sale.

| Address of comparable property |                                        | Price       | Date of sale |
|--------------------------------|----------------------------------------|-------------|--------------|
| 1                              | 140 Swanston St TEMPLESTOWE LOWER 3107 | \$1,388,800 | 31/07/2017   |
| 2                              | 3 Westminster Av BULLEEN 3105          | \$1,320,000 | 29/04/2017   |
| 3                              | 4 Albany PI BULLEEN 3105               | \$1,303,000 | 02/03/2017   |