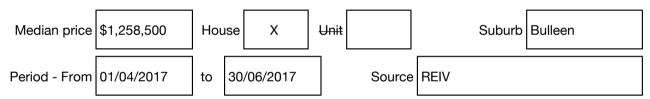

#### Median sale price

3 Albany Place, Bulleen Vic 3105

Rooms: Property Type: House Land Size: 751 sqm approx Agent Comments Mark Di Giulio 9842 8888 0407 863 179 mdigiulio@barryplant.com.au

Indicative Selling Price \$1,290,000 - \$1,419,000 Median House Price June quarter 2017: \$1,258,500