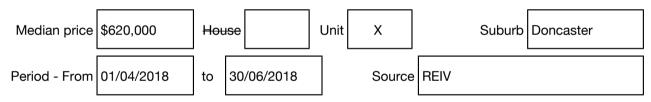

#### Median sale price

Rooms: 6 Property Type: Townhouse (Res) Land Size: 300 sqm approx Agent Comments Indicative Selling Price \$1,180,000 - \$1,280,000 Median Unit Price June quarter 2018: \$620,000