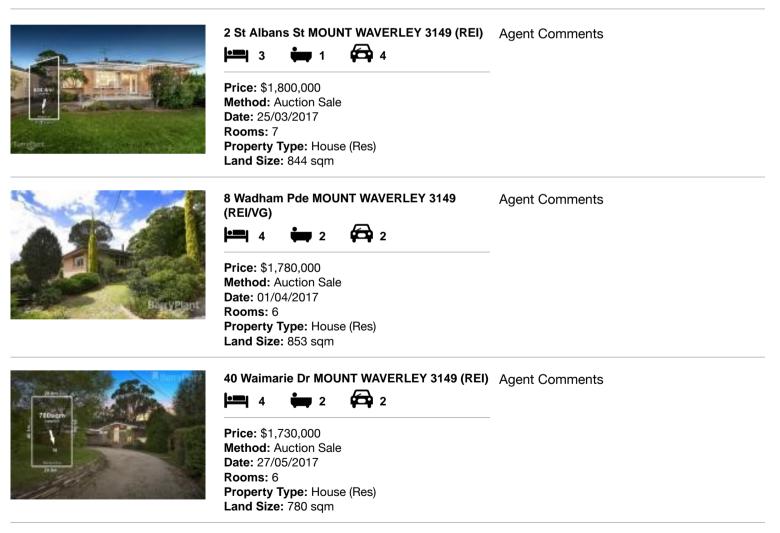

#### **Comparable property sales**

These are the three properties sold within two kilometres of the property for sale in the last 6 months that the estate agent or agent's representative considers to be most comparable to the property for sale.

| Address of comparable property     | Price       | Date of sale |
|------------------------------------|-------------|--------------|
| 2 St Albans St MOUNT WAVERLEY 3149 | \$1,800,000 | 25/03/2017   |
| 8 Wadham Pde MOUNT WAVERLEY 3149   | \$1,780,000 | 01/04/2017   |
| 40 Waimarie Dr MOUNT WAVERLEY 3149 | \$1,730,000 | 27/05/2017   |