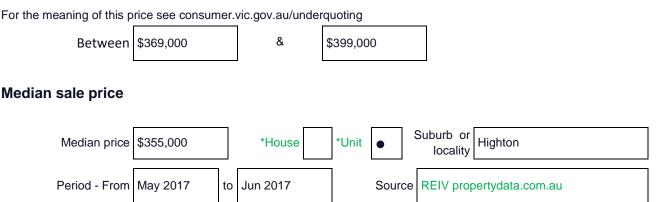

# STATEMENT OF INFORMATION Single residential property located outside the Melbourne metropolitan area.

## Sections 47AF of the Estate Agents Act 1980

## Property offered for sale

Address Including suburb and postcode 2/16 Belle Vue Avenue, Highton

### Indicative selling price



#### **Comparable property sales**

These are the three properties sold within five kilometres of the property for sale in the last 18 months that the estate agent or agent's representative considers to be most comparable to the property for sale.

| Address of comparable property | Price     | Date of sale |
|--------------------------------|-----------|--------------|
| 2/21 Clarke Avenue, Belmont    | \$376,000 | 26/11/2016   |
| 1/133 Barrabool Road, Highton  | \$383,000 | 8/10/2016    |
| 1/157 Barrabool Road, Highton  | \$435,000 | 4/10/2016    |