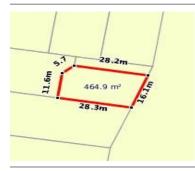

#### Property offered for sale

Address Including suburb and postcode 39 AIREYS STREET, AIREYS INLET, VIC 3231