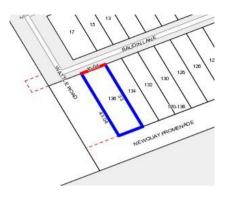

## Single residential property located in the Melbourne metropolitan area

|                                       |           | Section 47AF of the Estate Agents Act 19 |         |                 |         |             |        |                                   |      |              |  |
|---------------------------------------|-----------|------------------------------------------|---------|-----------------|---------|-------------|--------|-----------------------------------|------|--------------|--|
| Property offer                        | ed for s  | sale                                     |         |                 |         |             |        |                                   |      |              |  |
| Address Including suburb and postcode |           |                                          | /quay   | y Promenade,    | Dockla  | nds Vic 30  | 80     |                                   |      |              |  |
| Indicative sell                       | ing pric  | е                                        |         |                 |         |             |        |                                   |      |              |  |
| For the meaning                       | of this p | orice see                                | cons    | umer.vic.gov.   | au/unde | erquoting   |        |                                   |      |              |  |
| Single pric                           | e \$6,50  | 0,000                                    |         |                 |         |             |        |                                   |      |              |  |
| Median sale p                         | rice      |                                          |         |                 |         |             |        |                                   |      |              |  |
| Median price                          | \$539,000 |                                          | House   |                 | Unit    | Х           |        | Suburb                            |      | Docklands    |  |
| Period - From 01/04/2017              |           |                                          | to      | 30/06/2017      |         | Source REIV |        |                                   |      |              |  |
| Comparable p                          | roperty   | sales (                                  | *Del    | ete A or B b    | elow a  | s applica   | ble)   |                                   |      |              |  |
| months                                |           | estate a                                 |         |                 |         |             |        | operty for sale<br>to be most cor |      |              |  |
| Address of comparable property        |           |                                          |         |                 |         |             |        | Price                             |      | Date of sale |  |
| 1                                     |           |                                          |         |                 |         |             |        |                                   |      |              |  |
| 2                                     |           |                                          |         |                 |         |             |        |                                   |      |              |  |
| 3                                     |           |                                          |         |                 |         |             |        |                                   |      |              |  |
| OR                                    |           |                                          |         |                 |         |             |        |                                   |      |              |  |
| B* The est                            | ate agen  | it or agen                               | ıt's re | epresentative i | reasona | bly believe | es tha | at fewer than t                   | hree | e comparable |  |