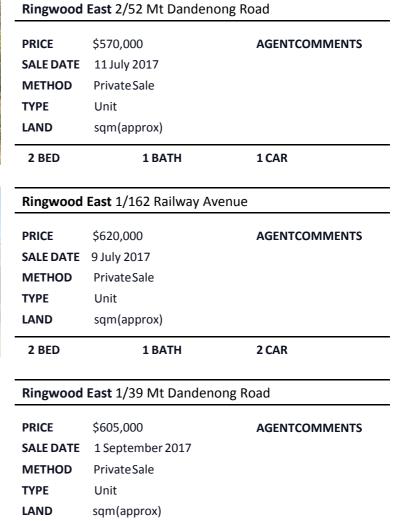

### Comparable property sales

These are the three properties sold within two kilometres of the property for sale in the last six months that the estate agent or agent's representative considers to be most comparable to the property for sale.

| Address of comparable property                                  | Price     | Date of sale |
|-----------------------------------------------------------------|-----------|--------------|
| 1) 2/52 Mt Dandenong Road, Ringwood East (2 bed, 1 bath, 1 car) | \$570,000 | 11/07/2017   |
| 2) 1/162 Railway Avenue, Ringwood East (2 bed, 1 bath, 2 car)   | \$620,000 | 09/07/2017   |
| 3) 1/39 Mt Dandenong Road, Ringwood East (2 bed, 1 bath, 2 car) | \$605,000 | 01/09/2017   |