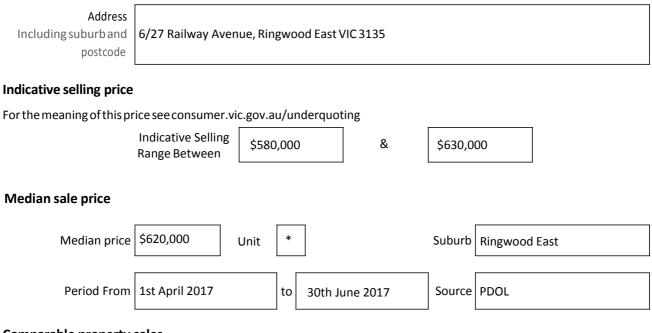

## Property Offered For Sale: 6/27 Railway Avenue, Ringwood East

Type: UnitLand: sqm (approx)

2 BED 1 BATH 2 CAR

**Agent Comments:** 

**INDICATIVE SELLING PRICE:** \$580,000 - \$630,000

MEDIAN UNIT PRICE: Quarter ending June 2017: \$620,000