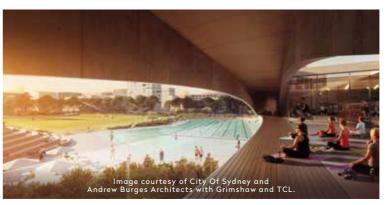

At your doorstep you'll find a retail precinct, an award-winning designed Green Square Library & Civic Plaza, aquatic centre with a 50m heated outdoor pool, a 25m indoor pool, a leisure pool and a hydrotherapy pool, a creative community centre, parks including full size outdoor multipurpose sports playfield, a crèche with indoor & outdoor playgrounds, walking and cycling routes and an outdoor plaza.