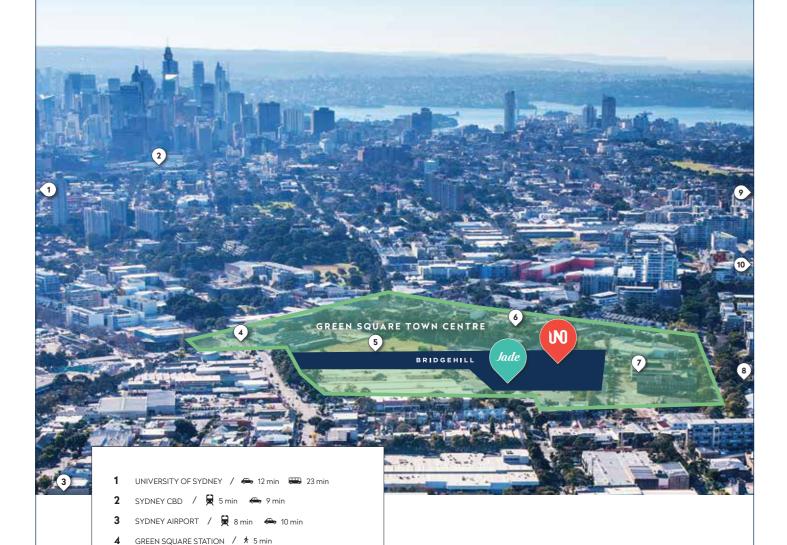

# YOUR CITY HE CITY GREEN SQUARE TOWN CENTRE

# A HUB OF POSSIBILITIES

5 FUTURE GREEN SQUARE PLAZA / \$ 3 min
6 FUTURE DRYING GREEN / \$ 1 min
7 FUTURE CREATIVE COMMUNITY HUB / \$ 3 min
8 FUTURE GUNYAMA PARK & AQUATIC CENTRE / \$ 3 min
9 MOORE PARK GOLF COURSE / \$ 8 min
10 EAST VILLAGE SHOPPING CENTRE / \$ 15 min \$ 4 min

Live, work and play in Sydney's thriving new hub, just one stop from the CBD.

Green Square is undergoing a major transformation, evolving into a thriving new residential and commercial hub.