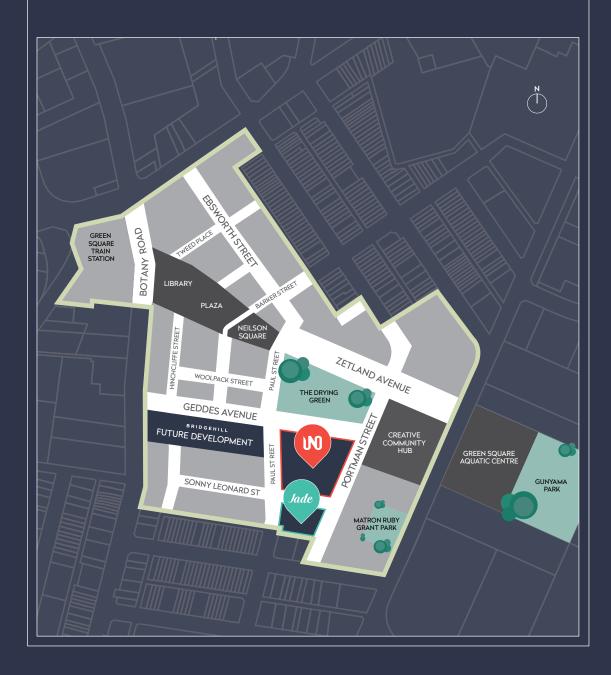

# A HUB OF POSSIBILITIES

5 FUTURE GREEN SQUARE PLAZA / \$ 3 min
6 FUTURE DRYING GREEN / \$ 1 min
7 FUTURE CREATIVE COMMUNITY HUB / \$ 3 min
8 FUTURE GUNYAMA PARK & AQUATIC CENTRE / \$ 3 min
9 MOORE PARK GOLF COURSE / \$ 8 min
10 EAST VILLAGE SHOPPING CENTRE / \$ 15 min \$ 4 min

At your doorstep you'll find a retail precinct, an award-winning designed Green Square Library & Civic Plaza, aquatic centre with a 50m heated outdoor pool, a 25m indoor pool, a leisure pool and a hydrotherapy pool, a creative community centre, parks including full size outdoor multipurpose sports playfield, a crèche with indoor & outdoor playgrounds, walking and cycling routes and an outdoor plaza.