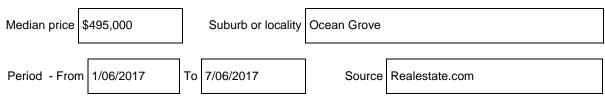

or range as applicable)

#### Unit type or class

| e.g. One bedroom units | Single price | _                | Lower price | - | Higher price |
|------------------------|--------------|------------------|-------------|---|--------------|
| Unit 1- 2 Bed          |              | or range between | \$ 635,000  | & | \$695,000    |
| Unit 2- 4 Bed          |              | or range between | \$725,000   | & | \$795,000    |
| Unit 3- 3 Bed          |              | or range between | \$815,000   | & | \$895,000    |
| Unit 4- 4 Bed          |              | or range between | \$855,000   | & | \$935,000    |
|                        |              | or range between |             | & |              |

Additional entries may be included or attached as required.

#### Unit median sale price



#### The estate agent or agent's representative reasonably believes that fewer than three comparable units were sold within five kilometres of the unit for sale in the last 18 months.