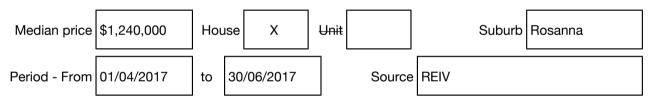

Statement of Information

# Single residential property located in the Melbourne metropolitan area

# Section 47AF of the Estate Agents Act 1980

## Property offered for sale

Address 38 Miriam Street, Rosanna Vic 3084 Including suburb and postcode

## Indicative selling price

For the meaning of this price see consumer.vic.gov.au/underquoting

 Range between
 \$1,150,000
 &
 \$1,190,000

#### Median sale price



#### Comparable property sales (\*Delete A or B below as applicable)

A\* These are the three properties sold within two kilometres of the property for sale in the last six months that the estate agent or agent's representative considers to be most comparable to the property for sale.

| Address of comparable property |                              | Price       | Date of sale |
|--------------------------------|------------------------------|-------------|--------------|
| 1                              | 7 Pilgrim Ct ROSANNA 3084    | \$1,170,000 | 12/08/2017   |
| 2                              | 34 Haughton Pde ROSANNA 3084 | \$1,150,000 | 03/05/2017   |
| 3                              | 5 Coorie Cr ROSANNA 3084     | \$1,101,000 | 01/07/2017   |

OR

**B**\* The estate agent or age