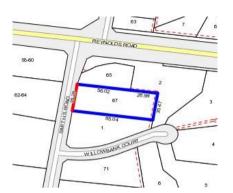

|         |             |       |                                  |             |           |  |
| B* The esta                                                                                                                                                                                                            | ate agent or ag                       | ent's repr | resentative r | easona  | bly believe | s tha | t fewer than t                   | hree c      | omparable |  |

properties were sold within two kilometres of the property for sale in the last six months.







Generated: 22/11/2017 15:26



Michael Steenhuis (03) 9842 8888 0400 499 601 msteenhuis@barryplant.com.au

Indicative Selling Price \$1,960,000 - \$2,150,000 Median House Price September quarter 2017: \$1,512,500





Land Size: 3006.60 sqm approx

Agent Comments

## Comparable Properties

The estate agent or agent's representative reasonably believes that fewer than three comparable properties were sold within two kilometres of the property for sale in the last six months.

**Account** - Barry Plant | P: 03 9842 8888





Generated: 22/11/2017 15:26