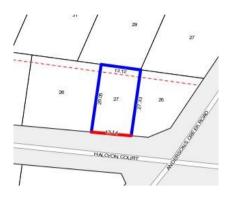

## Single residential property located in the Melbourne metropolitan area

|                                       | Section 47AF of the     |           |        |              |        |             |         |       |                                |              | ents Act 1980 |
|---------------------------------------|-------------------------|-----------|--------|--------------|--------|-------------|---------|-------|--------------------------------|--------------|---------------|
| Property offer                        | ed for s                | sale      |        |              |        |             |         |       |                                |              |               |
| Address Including suburb and postcode |                         | 27 Halcy  | on Cou | urt, Doncast | er Eas | st V        | ic 3109 |       |                                |              |               |
| Indicative sell                       | ing pric                | е         |        |              |        |             |         |       |                                |              |               |
| For the meaning                       | of this p               | orice see | consur | ner.vic.gov. | au/un  | der         | quoting |       |                                |              |               |
| Range between \$950,000               |                         | 000       | &      |              |        | \$1,020,000 |         |       |                                |              |               |
| Median sale p                         | rice                    |           |        |              | ı      | _           |         |       |                                |              |               |
| Median price                          | Median price \$860,500  |           | House  |              | Unit   |             | Х       |       | Suburb                         | Don          | ncaster East  |
| Period - From                         | eriod - From 01/04/2017 |           | to 30  |              | Source |             |         | V     |                                |              |               |
| Comparable p                          | roperty                 | sales (*  | Delet  | e A or B b   | elow   | as          | applica | ble)  |                                |              |               |
| months                                |                         | estate ag |        |              |        |             |         | •     | operty for sak<br>o be most co |              |               |
| Address of comparable property        |                         |           |        |              |        |             |         | Price |                                | Date of sale |               |
| 1                                     |                         |           |        |              |        |             |         |       |                                |              |               |
| 2                                     |                         |           |        |              |        |             |         |       |                                |              |               |
| 3                                     |                         |           |        |              |        |             |         |       |                                |              |               |
| OR                                    |                         |           |        |              |        |             |         |       |                                |              |               |

## Rooms:

Property Type: House (Previously Occupied - Detached) Land Size: 361 sqm approx

**Agent Comments** 