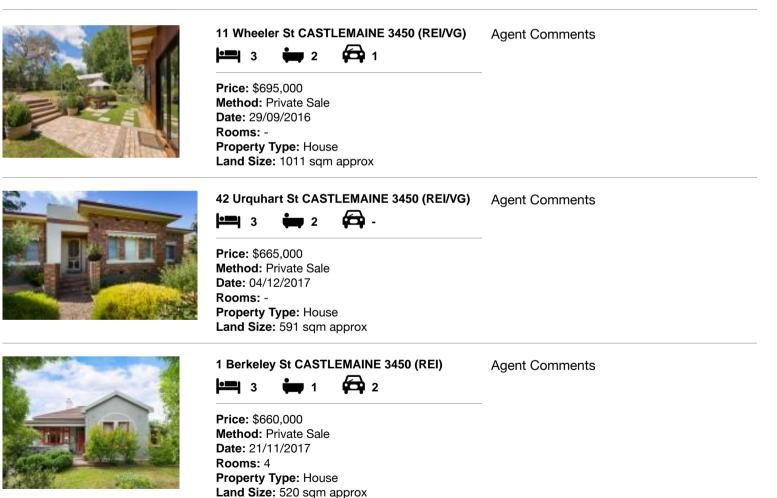

| Address of comparable property |                                 | Price     | Date of sale |
|--------------------------------|---------------------------------|-----------|--------------|
| 1                              | 11 Wheeler St CASTLEMAINE 3450  | \$695,000 | 29/09/2016   |
| 2                              | 42 Urquhart St CASTLEMAINE 3450 | \$665,000 | 04/12/2017   |
| 3                              | 1 Berkeley St CASTLEMAINE 3450  | \$660,000 | 21/11/2017   |