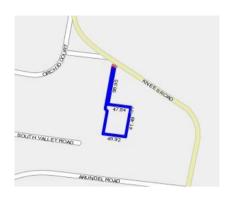

Generated: 15/11/2017 11:08

Rooms:

**Property Type:** House **Land Size:** 4098 sqm approx

**Agent Comments** 

Indicative Selling Price \$6,500,000 - \$7,150,000 Median House Price September quarter 2017: \$1,525,000