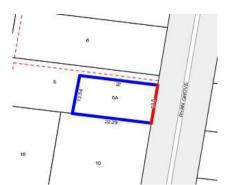

#### Additional Information

Land size: 299 sqm (Approx.)

Solar panels

Double carport

Terracotta tiles

Split system air conditioning

Gas ducted heating

600m gas cooktop

| Address<br>Including suburb and<br>postcode | 8a Ryan Grove, Blackburn South Vic 3130 |
|---------------------------------------------|-----------------------------------------|
| ndicativo solling prie                      | 20                                      |