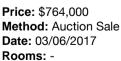

| Add | dress of comparable property       | Price     | Date of sale |
|-----|------------------------------------|-----------|--------------|
| 1   | 27 Bright PI BLACKBURN SOUTH 3130  | \$860,000 | 05/08/2017   |
| 2   | 123 Fulton Rd BLACKBURN SOUTH 3130 | \$835,000 | 03/08/2017   |
| 3   | 42 Sandon Cirt FOREST HILL 3131    | \$764,000 | 03/06/2017   |