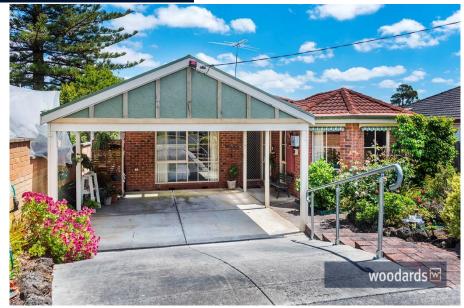

### 8A Ryan Grove, Blackburn South

#### Additional Information

Land size: 299 sqm (Approx.)

Solar panels

Double carport

Terracotta tiles

Split system air conditioning

Gas ducted heating

600m gas cooktop

Low maintenance living

Established gardens

Bosch and Fisher & Paykel appliances

Bright sunroom with flexible floorplan

Courtyard