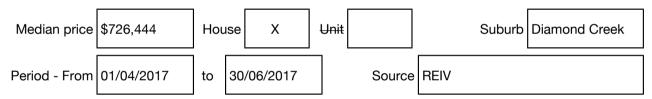

#### Median sale price

Rooms: Property Type: House (Previously Occupied - Detached) Land Size: 718 sqm approx Agent Comments Indicative Selling Price \$640,000 - \$680,000 Median House Price June quarter 2017: \$726,444