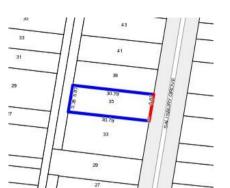

#### Section 47AF of the Estate Agents Act 1980

| <b>Property</b> | y offered | for sale |
|-----------------|-----------|----------|
|-----------------|-----------|----------|

| Address              | 35 Salisbury Grove, Northcote Vic 3070 |
|----------------------|----------------------------------------|
| Including suburb and |                                        |
| postcode             |                                        |
|                      |                                        |
|                      |                                        |

#### Indicative selling price

For the meaning of this price see consumer.vic.gov.au/underquoting

| Range between | \$1,480,000 | & | \$1,550,000 |
|---------------|-------------|---|-------------|
|---------------|-------------|---|-------------|