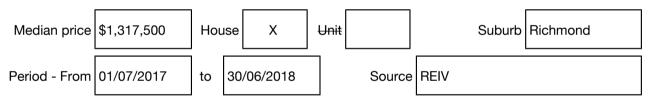

#### Median sale price

Rooms: 1 Property Type: House (Res) Land Size: 105 sqm approx Agent Comments Indicative Selling Price \$1,450,000 Median House Price Year ending June 2018: \$1,317,500