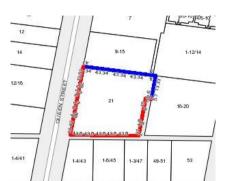

# Single residential property located in the Melbourne metropolitan

| <b></b> • • • •                             |                       |                                            |       |                |         |                  |       |              |                                     |
|---------------------------------------------|-----------------------|--------------------------------------------|-------|----------------|---------|------------------|-------|--------------|-------------------------------------|
|                                             |                       |                                            |       |                | S       | ection 4         | 7AF o | f the Estate | Agents Act 198                      |
| Property offer                              | ed for s              | sale                                       |       |                |         |                  |       |              |                                     |
| Address<br>Including suburb and<br>postcode |                       | 219/17-21 Queen Street, Blackburn Vic 3130 |       |                |         |                  |       |              |                                     |
| Indicative sell                             | ing pri               | се                                         |       |                |         |                  |       |              |                                     |
| or the meaning                              | of this p             | orice see                                  | cons  | sumer.vic.gov. | .au/und | erquoting        |       |              |                                     |
| Single price \$398,000                      |                       |                                            |       |                |         |                  |       |              |                                     |
| Median sale p                               | rice                  |                                            |       |                |         |                  |       |              |                                     |
| Median price                                | \$732,75              | 50                                         | Hou   | se             | Unit    | Х                |       | Suburb       | Blackburn                           |
| Period - From                               | Period - From 01/07/2 |                                            |       | 30/06/2017     |         | Sourc            | e REI | V            |                                     |
| Comparable p                                | roperty               | / sales                                    | (*Del | ete A or B b   | elow a  | as applic        | able) |              |                                     |
| months                                      |                       | estate a                                   |       |                |         |                  |       |              | in the last six-<br>mparable to the |
| Address of comparable property              |                       |                                            |       |                |         |                  |       | Price        | Date of sale                        |
| 1                                           |                       |                                            |       |                |         |                  |       |              |                                     |
| 2                                           |                       |                                            |       |                |         |                  |       |              |                                     |
| 3                                           |                       |                                            |       |                |         |                  |       |              |                                     |
| OR                                          |                       |                                            |       |                |         |                  |       |              |                                     |
| D* The set                                  |                       |                                            | حالم  |                |         | !! - ما ، راما - |       | . 4          | h wa a . a a wa wa wa la la -       |