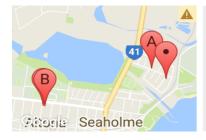

## **COMPARABLE PROPERTIES**

These are the three properties sold within two kilometres of the property for sale in the last six months that the estate agent or agent's representative considers to be most comparable to the property for sale.

#### **Comparable property sales**

These are the three properties sold within two kilometres of the property for sale in the last six months that the estate agent or agent's representative considers to be most comparable to the property for sale.