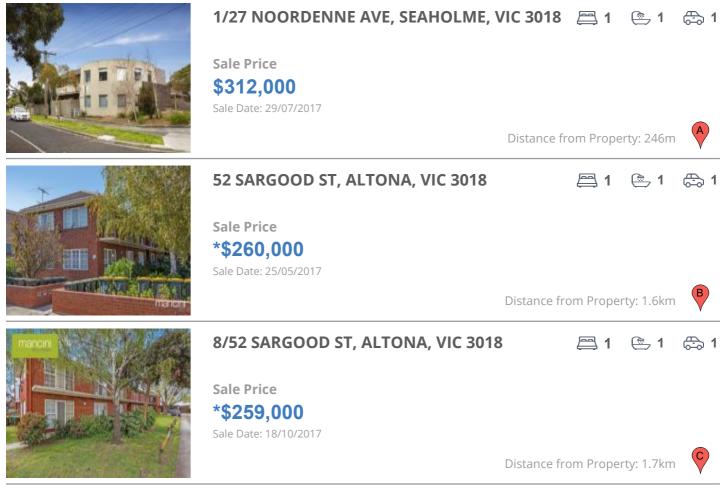

## **COMPARABLE PROPERTIES**

These are the three properties sold within two kilometres of the property for sale in the last six months that the estate agent or agent's representative considers to be most comparable to the property for sale.

#### **Comparable property sales**

These are the three properties sold within two kilometres of the property for sale in the last six months that the estate agent or agent's representative considers to be most comparable to the property for sale.

| Address of comparable property         | Price      | Date of sale |
|----------------------------------------|------------|--------------|
| 1/27 NOORDENNE AVE, SEAHOLME, VIC 3018 | \$312,000  | 29/07/2017   |
| 52 SARGOOD ST, ALTONA, VIC 3018        | *\$260,000 | 25/05/2017   |
| 8/52 SARGOOD ST, ALTONA, VIC 3018      | *\$259,000 | 18/10/2017   |