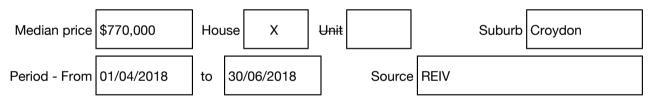

#### Median sale price

Rooms: Property Type: House (Previously Occupied - Detached) Land Size: 1028 sqm approx Agent Comments James Brougham 9725 9855 0412 620 498 jbrougham@barryplant.com.au

> Indicative Selling Price \$869,000 Median House Price June quarter 2018: \$770,000