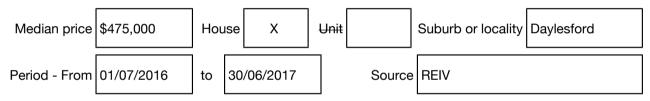

#### Median sale price

## hockingstuart

Rooms: Property Type: Closed Roads Land Size: 405859 sqm approx Agent Comments Indicative Selling Price \$1,200,000 Median House Price Year ending June 2017: \$475,000