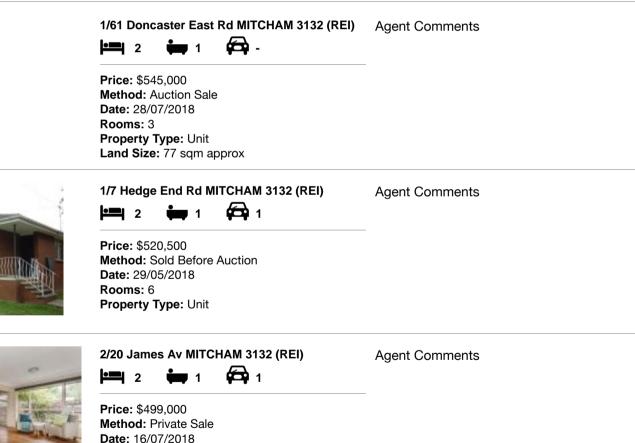

#### Comparable property sales (\*Delete A or B below as applicable)

A\* These are the three properties sold within two kilometres of the property for sale in the last six months that the estate agent or agent's representative considers to be most comparable to the property for sale.

| Ade | dress of comparable property        | Price     | Date of sale |
|-----|-------------------------------------|-----------|--------------|
| 1   | 1/61 Doncaster East Rd MITCHAM 3132 | \$545,000 | 28/07/2018   |
| 2   | 1/7 Hedge End Rd MITCHAM 3132       | \$520,500 | 29/05/2018   |
| 3   | 2/20 James Av MITCHAM 3132          | \$499,000 | 16/07/2018   |

### **Comparable Properties**

Account - hockingstuart | P: 03 98769001 | F: 03 98769091

propertydata

Rooms: 3

Property Type: Unit Land Size: 330 sqm approx