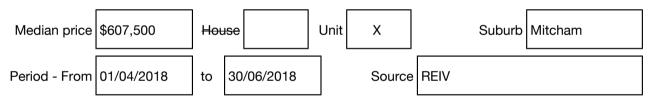

#### Median sale price

### hockingstuart

Rooms: 3 Property Type: Flat/Unit/Apartment (Res) Land Size: 90 sqm approx Agent Comments Naiomi Bentley 9876 9001 0404 036 044 nbentley@hockingstuart.com.au

> Indicative Selling Price \$490,000 - \$530,000 Median Unit Price June quarter 2018: \$607,500