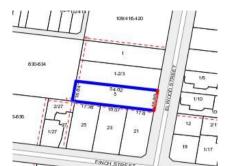

## Single residential property located in the Melbourne metropolitan area

|                         | Section 47AF o                                                              |                                       |          |            |           |             | of the Estate Agents Act 1980      |          |  |
|-------------------------|-----------------------------------------------------------------------------|---------------------------------------|----------|------------|-----------|-------------|------------------------------------|----------|--|
| Property offered for    | sale                                                                        |                                       |          |            |           |             |                                    |          |  |
| Including suburb and    | Address 5 Elwood Street, Notting Hill Vic 3168 ncluding suburb and postcode |                                       |          |            |           |             |                                    |          |  |
| Indicative selling pr   | ice                                                                         |                                       |          |            |           |             |                                    |          |  |
| For the meaning of this | price see con                                                               | sumer.vic.gov.a                       | au/under | quoting    |           |             |                                    |          |  |
| Range between \$1,3     | 00,000                                                                      | &                                     | \$1,40   | 00,000     |           |             |                                    |          |  |
| Median sale price       |                                                                             |                                       |          |            |           |             |                                    |          |  |
| Median price \$1,038    | 3,000 Ho                                                                    | use X                                 | Unit     |            |           | Suburb      | Notting Hill                       |          |  |
| Period - From 01/01/    | /2017 to                                                                    | 31/12/2017                            |          | Source     | REIV      |             |                                    |          |  |
| Comparable proper       | ty sales (*De                                                               | elete A or B b                        | elow as  | applica    | ble)      |             |                                    |          |  |
|                         | e estate agen                                                               | es sold within tv<br>t or agent's rep |          |            |           | •           | in the last six<br>nparable to the |          |  |
| Address of compara      | ble property                                                                |                                       |          |            | Р         | rice        | Date of sale                       | <b>,</b> |  |
| 1                       |                                                                             |                                       |          |            |           |             |                                    |          |  |
| 2                       |                                                                             |                                       |          |            |           |             |                                    |          |  |
| 3                       |                                                                             |                                       |          |            |           |             |                                    |          |  |
| OR                      |                                                                             |                                       |          |            |           |             |                                    |          |  |
| B* The estate age       | ent or agent's                                                              | representative r                      | easonabl | lv believe | s that fe | wer than th | ree comparable                     | !        |  |