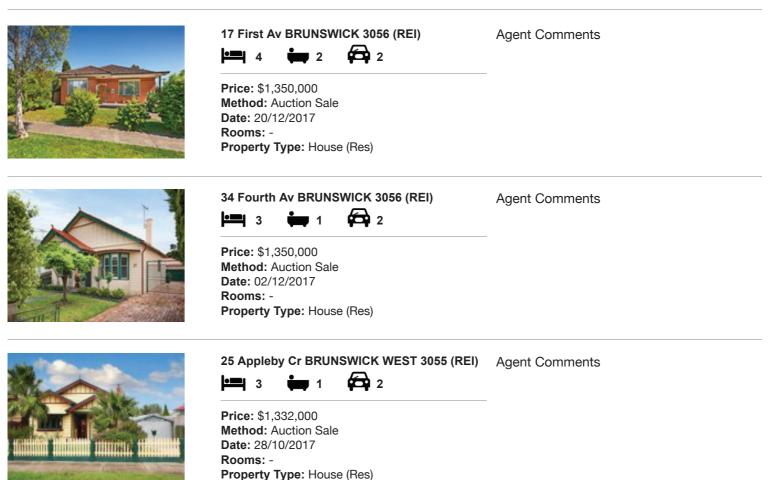

| Address of comparable property |                                   | Price       | Date of sale |
|--------------------------------|-----------------------------------|-------------|--------------|
| 1                              | 17 First Av BRUNSWICK 3056        | \$1,350,000 | 20/12/2017   |
| 2                              | 34 Fourth Av BRUNSWICK 3056       | \$1,350,000 | 02/12/2017   |
| 3                              | 25 Appleby Cr BRUNSWICK WEST 3055 | \$1,332,000 | 28/10/2017   |